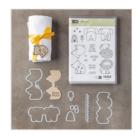

A Little Wild Clear-Mount Bundle -145328

Price: \$43.00

A Little Wild Wood-Mount Bundle -145327

Price: \$50.25

Marbled Clear-Mount Stamp Set -144772

Price: \$15.00

Marbled Wood-Mount Stamp Set -143755

Price: \$20.00