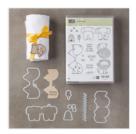

A Little Wild Clear-Mount Bundle -145328

Price: \$43.00

A Little Wild Wood-Mount Bundle -145327

Price: \$50.25

Marbled Clear-Mount Stamp Set -144772

Price: \$15.00

Marbled Wood-Mount Stamp Set -143755

Price: \$20.00