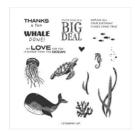

## Apr 25, 2024

Whale Done Photopolymer Stamp Set (English) - 158315

Price: \$17.00

Silver & Gold 6" X 6" (15.2 X 15.2 Cm) Designer Series Paper -159941

Price: \$0.00

Rectangle Stitched Dies - 151820

Sale: \$24.50