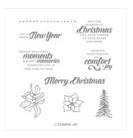

Price: \$30.00

Timeless Tidings Clear-Mount Stamp Set -148936

Price: \$20.00

Timeless Tidings Wood-Mount Stamp Set -148939

Price: \$28.00

Cherry Cobbler Classic Stampin' Pad - 147083

Price: \$9.00

Shaded Spruce Classic Stampin' Pad - 147088