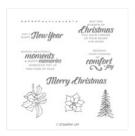

Price: \$30.00

Timeless Tidings Clear-Mount Stamp Set -148936

Price: \$20.00

Timeless Tidings Wood-Mount Stamp Set -148939

Price: \$28.00

Cherry Cobbler Classic Stampin' Pad - 147083

Price: \$9.00

Shaded Spruce Classic Stampin' Pad - 147088