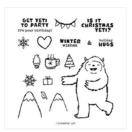

Snowy White 12" X 12" (30.5 X 30.5 Cm) Velvet Sheets - 156405

**Sale: \$2.00** Price: \$5.00

Yeti To Party Photopolymer Stamp Set (English) - 159826

**Sale: \$12.50** Price: \$18.00

Whimsical Woodland 3D Embossing Folder - 159831