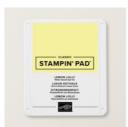

Price: \$13.00

Lemon Lolly Classic Stampin' Pad - 161666

Price: \$9.00

Balmy Blue Classic Stampin' Pad -147105

Price: \$9.00

Lemon Lime Twist Classic Stampin' Pad - 147145

Price: \$9.00

Small Blending Brushes - 160518