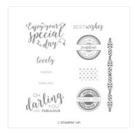

## Apr 26, 2024

Healing Hugs Cling Stamp Set (En) -148223

Price: \$21.00

Stitched All Around Cling-Mount Stamp Set - 151287

Price: \$19.00

Layered Leaves
Dynamic Textured
Impressions
Embossing Folder
- 143704