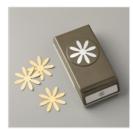

Price: \$18.00

Medium Daisy Punch - 149517

Price: \$17.00

Whisper White 8-1/2" X 11" Cardstock -

100730 Price: \$9.75

Whisper White 8-1/2" X 11" Thick Cardstock -140272

Price: \$8.25

Highland Heather Classic Stampin' Pad - 147103