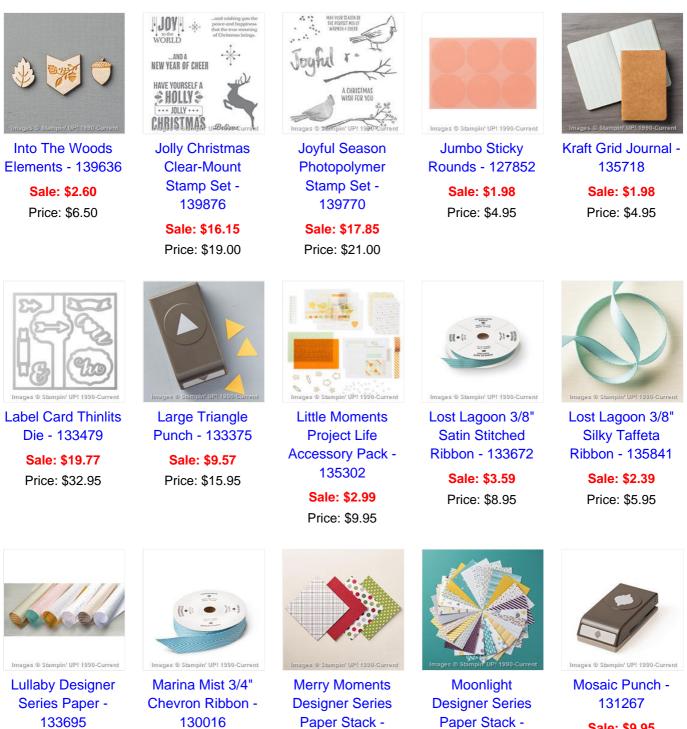

Sale: \$10.40 Price: \$13.00

Into The Woods 3/8" (1 Cm) Cotton Ribbon - 139612

Sale: \$3.60 Price: \$6.00

Into The Woods Designer Series Paper - 139586

Sale: \$4.40 Price: \$11.00

Sale: \$4.39 Price: \$10.95 130016

Sale: \$3.58 Price: \$8.95 Paper Stack -139595

Sale: \$3.20 Price: \$8.00 Paper Stack -133701

Sale: \$2.79 Price: \$6.95

Sale: \$9.95 Price: \$15.95

Natural & Old Olive Two-Tone Trim -135837

Sale: \$1.99 Price: \$4.95