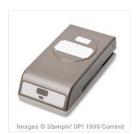

131268 Sale: \$4.38

Price: \$10.95

Ticket Duo Builder Punch - 126883

Sale: \$9.59 Price: \$15.95

Very Vanilla 1-1/4" (3.2 Cm) Subtle Stripes Satin Ribbon - 139616

Sale: \$2.40 Price: \$8.00

Images @ Stampin' UP! 1990-Current What's Up Punch -

133781 Sale: \$10.19 Price: \$16.95

Images © Stampin' UP! 1990-Current

White & Tangerine Tango Two-Tone Trim - 135838 Sale: \$1.99

Price: \$4.95

Wildflower Meadow Textured Impressions Embossing Folder - 129376