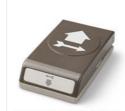

Natural 7/8" Cotton Ribbon - 127844

Sale: \$3.19 Price: \$7.95

Natural Filter Paper - 133706

Sale: \$1.19 Price: \$2.95

Nordic Designer Buttons - 135836

Sale: \$2.39 Price: \$5.95

Oh What Fun Tag Project Kit -139602

Sale: \$8.40 Price: \$21.00

On Point Textured Impressions Embossing Folders - 135876

Sale: \$3.98 Price: \$7.95

Pear Pizzazz 3/4" Chevron Ribbon -130011

Sale: \$3.58 Price: \$8.95

Perfect Print Alphabet Bigz Die -133725