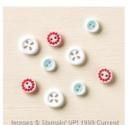

Natural 7/8" Cotton Ribbon - 127844

Sale: \$3.19 Price: \$7.95

Natural Filter Paper - 133706

Sale: \$1.19 Price: \$2.95

Nordic Designer Buttons - 135836

Sale: \$2.39 Price: \$5.95

Oh What Fun Tag Project Kit -139602