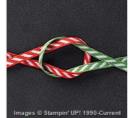

Sale: \$3.59 Price: \$8.95

Real Red & Garden Green 1/8" (3.2 Mm) Striped Ribbon - 139615

Sale: \$3.20 Price: \$8.00

mages © Stampin' UP! 1990-Curren

Real Red 3/8" Satin Woven Ribbon - 135840

Sale: \$2.79 Price: \$6.95