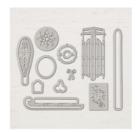

Price: \$11.00

**Alpine Sports** Thinlits Dies -147916

Price: \$30.00

Shaded Spruce 8-1/2" X 11" Cardstock -146981

Price: \$10.00

Real Red 8-1/2" X 11" Cardstock -102482

Price: \$10.00

Whisper White 8-1/2" X 11" Cardstock -100730