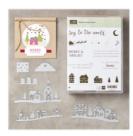

## Apr 26, 2024

1-281-851-9530 dje-ross@swbell.net https://www.stampedsophisticates.com/

Hearts Come Home Clear-Mount Stamp Set -145416

Price: \$21.00

Hearts Come Home Wood-Mount Stamp Set -145413

Price: \$29.00

Hearts Come Home Clear-Mount Bundle\* - 146068

Price: \$47.50

Hearts Come Home Wood-Mount Bundle\* -146065

Price: \$54.75

Donna Ross

Basic Black Archival Stampin' Pad - 140931

Price: \$7.00

Real Red Classic Stampin' Pad -126949