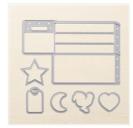

Price: \$5.00

Merry Music Specialty Designer Series Paper -144623

Price: \$13.00

Layering Circles
Dies - 141705

Price: \$35.00

Stitched Shapes Dies - 145372

Price: \$30.00

Wood Crate Framelits Dies -143730