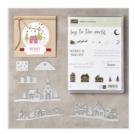

## Apr 26, 2024

1-281-851-9530 dje-ross@swbell.net https://www.stampedsophisticates.com/

Hearts Come Home Clear-Mount Stamp Set -145416

Price: \$21.00

Hearts Come Home Wood-Mount Stamp Set -145413

Price: \$29.00

Hearts Come Home Clear-Mount Bundle\* - 146068

Price: \$47.50

Hearts Come Home Wood-Mount Bundle\* -146065

Price: \$54.75

Donna Ross

Basic Black Archival Stampin' Pad - 140931

Price: \$7.00

Real Red Classic Stampin' Pad -126949