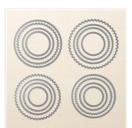

Price: \$5.00

Merry Music Specialty Designer Series Paper -144623

Price: \$13.00

Layering Circles
Dies - 141705

Price: \$35.00

Stitched Shapes Dies - 145372

Price: \$30.00

Wood Crate Framelits Dies -143730