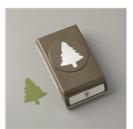

Price: \$6.50

Deer Builder Punch - 156390

Sale: \$11.40 Price: \$19.00

Pine Tree Punch -149521

Sale: \$10.80 Price: \$18.00

**Layering Circles** Dies - 151770

Price: \$35.00

Stitched Nested Labels Dies -149638