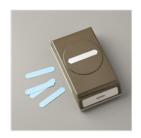

## Supply List Jul 3, 2025

Donna Ross 1-281-851-9530 dje-ross@swbell.net https://www.stampedsophisticates.com/

Classic Label Punch - 141491

Price: \$18.00

Gold 1/8" (3.2 Mm) Ribbon - 134583

Price: \$5.00

Berry Burst 5/8"
Crinkled Seam
Binding Ribbon 144191