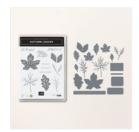

## **Supply List**

May 12, 2024

Barb Brimhall 360-713-7153 barb@bzbstamper.com http://bzbstamper.com

**Autumn Leaves** Bundle (English) -162186

Price: \$55.75

Garden Walk 6" X 6" (15.2 X 15.2 Cm) Designer Series Paper -162227