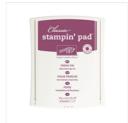

Timeless Textures Clear-Mount Stamp Set -140517

Timeless Textures Wood-Mount Stamp Set -140514

Many Marvelous Markers - 131264

Basic Black Archival Stampin' Pad - 140931

Fresh Fig Classic Stampin' Pad -144082