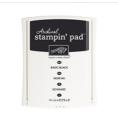

Timeless Textures Clear-Mount Stamp Set -140517

Timeless Textures Wood-Mount Stamp Set -140514

Many Marvelous Markers - 131264

Basic Black Archival Stampin' Pad - 140931

Fresh Fig Classic Stampin' Pad -144082