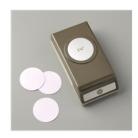

Perennial Flower Punch - 149522

Price: \$18.00

Leaf Punch -144667

Price: \$16.00

1-1/2" (3.8 Cm) Circle Punch -138299

Price: \$16.00

Detailed Trio Punch - 146320

Price: \$20.00