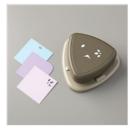

Perennial Flower Punch - 149522

Price: \$18.00

Leaf Punch -144667

Price: \$16.00

1-1/2" (3.8 Cm) Circle Punch -138299

Price: \$16.00

Detailed Trio Punch - 146320

Price: \$20.00