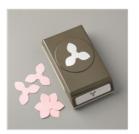

Perennial Flower Punch - 149522

Price: \$18.00

Leaf Punch -144667

Price: \$16.00

1-1/2" (3.8 Cm) Circle Punch -138299

Price: \$16.00

Detailed Trio Punch - 146320

Price: \$20.00