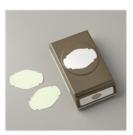

## Supply List Apr 25, 2024

Big Shot - 143263 Price: \$110.00

Foliage Frame Framelits Dies -146353

Price: \$27.00

Butterfly Duet Punch - 148523

Price: \$18.00

Story Label Punch - 150076

Price: \$18.00