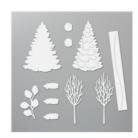

**Sale: \$9.45** Price: \$10.50

Scalloped Tag Topper Punch -133324

**Sale: \$13.80** Price: \$23.00

In The Woods Dies - 151809

**Sale: \$29.70** Price: \$33.00

Dainty Diamonds 3D Embossing Folder - 152702

**Sale: \$5.40** Price: \$9.00