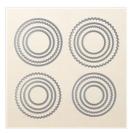

Basic Black 8-1/2" X 11" Cardstock -121045

Price: \$10.00

Whisper White 8-1/2" X 11" Cardstock -100730

Price: \$9.75

Pumpkin Pie 8-1/2" X 11" Cardstock -105117

Price: \$10.00

Layering Circles
Dies - 141705

Price: \$35.00