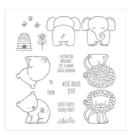

Stitched Shapes Dies - 145372

Price: \$30.00

A Little Wild Clear-Mount Stamp Set -144344

Price: \$21.00

Blender Pens -102845

Price: \$13.00

Pumpkin Pie Classic Stampin' Pad - 126945

Price: \$6.50