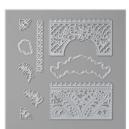

## Apr 25, 2024

Witty-Cisms Cling Stamp Set -151686

Price: \$22.00

Whisper White 8-1/2" X 11" Cardstock -100730

Price: \$9.75

Whisper White 8-1/2" X 11" Thick Cardstock -140272

Price: \$8.25

Subtles 6" X 6" (15.2 X 15.2 Cm) Designer Series Paper - 149615