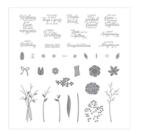

pattystamps@comcast.net www.PattyStamps.com

Bike Ride
Photopolymer
Stamp Set 143716

Price: \$21.00

<u>Photopolymer</u>
<u>Stamp Set -</u>

143666

Price: \$27.00

Basic Black
Archival Stampin'
Pad - 140931

Price: \$7.00