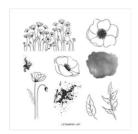

## Supply List Apr 24, 2024

Painted Poppies Cling Stamp Set -151599

Price: \$23.00

Basic White 8-1/2" X 11" Thick Cardstock -159229

Price: \$9.00

Basic White 8-1/2" X 11" Cardstock -159276

Price: \$10.50

Tuxedo Black Memento Ink Pad -132708