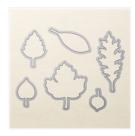

Price: \$18.00

Gorgeous Grunge Wood-Mount Stamp Set -130514

Price: \$25.00

Leaflets Framelits Dies - 138283

Price: \$27.00

Fry Box Bigz L Die - 132966

Price: \$33.00

Large Oval Punch - 119855