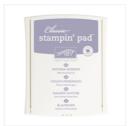

## Supply List Apr 24, 2024

Wood Words Clear-Mount Stamp Set -143928

Price: \$22.00

Wisteria Wonder Classic Stampin' Pad - 126985

Price: \$6.50

Soft Sky Classic Stampin' Pad -131181

Price: \$6.50

Calypso Coral Classic Stampin' Pad - 126983