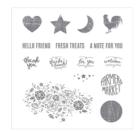

## Supply List Apr 24, 2024

Wood Words Clear-Mount Stamp Set -143928

Price: \$22.00

Wisteria Wonder Classic Stampin' Pad - 126985

Price: \$6.50

Soft Sky Classic Stampin' Pad -131181

Price: \$6.50

Calypso Coral Classic Stampin' Pad - 126983