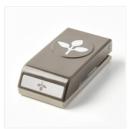

Sitting Pretty Photopolymer Bundle - 148337

Price: \$44.00

Stitched Shapes Dies - 145372

Price: \$30.00

Leaf Punch -144667

Price: \$16.00

Garden Impressions 6" X 6" (15.2 X 15.2 Cm) Designer Series Paper -146289