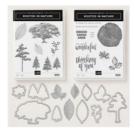

Stitched Labels Dies - 146828

Price: \$33.00

Rooted In Nature Clear-Mount Bundle - 148353

Price: \$72.75

Rooted In Nature Wood-Mount Bundle - 148352

Price: \$84.50

Grapefruit Grove 8-1/2" X 11" Cardstock -146972