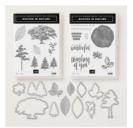

Stitched Labels Dies - 146828

Price: \$33.00

Rooted In Nature Clear-Mount Bundle - 148353

Price: \$72.75

Rooted In Nature Wood-Mount Bundle - 148352

Price: \$84.50

Grapefruit Grove 8-1/2" X 11" Cardstock -146972