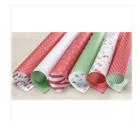

Price: \$10.00

Be Merry Designer Series Paper -144111

Price: \$11.00

Quilted Christmas 1/4" (6.4 Mm) Ribbon - 144620

Price: \$7.00

Snail Adhesive - 104332

Price: \$7.00

Mini Glue Dots - 103683