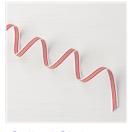

Price: \$10.00

Be Merry Designer Series Paper -144111

Price: \$11.00

Quilted Christmas 1/4" (6.4 Mm) Ribbon - 144620

Price: \$7.00

Snail Adhesive - 104332

Price: \$7.00

Mini Glue Dots - 103683