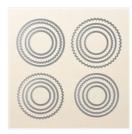

Flourish Dies -141478

Price: \$29.00

Layering Circles
Dies - 141705

Price: \$35.00

Botanical Butterfly Designer Series Paper - 149622

Price: \$0.00

Balmy Blue 8-1/2" X 11" Cardstock -146982

Price: \$10.00