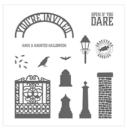

Foil Snowflakes\* -144642

**Gourd Goodness Photopolymer** Stamp Set\* -144785

Price: \$17.00

**Graveyard Gate Clear-Mount** Bundle\* - 146018 Price: \$46.75

**Graveyard Gate Clear-Mount** Stamp\* - 144765 Price: \$22.00

**Graveyard Gate** Wood-Mount Bundle\* - 146017

Price: \$54.00

Hug In A Mug **Photopolymer** Stamp Set\* -144933

Price: \$17.00

Wood-Mount Stamp Set\* -144695

Price: \$30.00

**Iconic Christmas Photopolymer** Bundle\* - 146059 Price: \$47.50