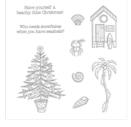

Beachy Little Christmas Clear-Mount Stamp Set\* - 144857

Brightly Lit Christmas Photopolymer Bundle\* - 146040

Price: \$41.25

Beachy Little Christmas Wood-Mount Stamp Set\* - 144854

Price: \$28.00

Brightly Lit Christmas Photopolymer Stamp Set\* -144807 Price: \$17.00