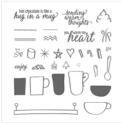

**Graveyard Gate** Wood-Mount Bundle\* - 146017

Price: \$54.00

Hug In A Mug **Photopolymer** Stamp Set\* -144933

Price: \$17.00

Wood-Mount Stamp Set\* -144695

Price: \$30.00

**Iconic Christmas Photopolymer** Bundle\* - 146059 Price: \$47.50

Green Sprigs -144627

Price: \$5.00

**Iconic Christmas** 

**Photopolymer** 

Stamp Set\* -

144825

Price: \$27.00

Hearts Come Home Clear-Mount Bundle\* - 146068 Price: \$47.50