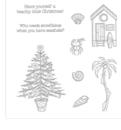

Beachy Little Christmas Clear-Mount Stamp Set\* - 144857

Brightly Lit Christmas Photopolymer Bundle\* - 146040

Price: \$41.25

Beachy Little Christmas Wood-Mount Stamp Set\* - 144854

Price: \$28.00

Brightly Lit Christmas Photopolymer Stamp Set\* -144807 Price: \$17.00