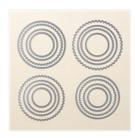

Stitched Shapes Dies - 145372

Price: \$30.00

Layering Circles
Dies - 141705

Price: \$35.00

Big Shot - 143263

Price: \$110.00

Festive Farmhouse 12" X 12" (30.5 X 30.5 Cm) Designer Series Paper -147820

Price: \$11.00