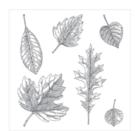

Vintage Leaves Photopolymer Stamp Set -138802

Acorny Thank You Photopolymer Stamp Set -139718

Always Artichoke 8-1/2" X 11" Cardstock -105119

Cajun Craze 8-1/2" X 11" Cardstock -119684

Pear Pizzazz 8-1/2" X 11" Cardstock -131201