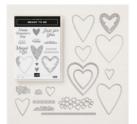

## Supply List Apr 24, 2024

Stitched Be Mine Dies - 148527

Price: \$35.00

Meant To Be Cling Bundle - 150587

Price: \$53.00

Meant To Be Cling Stamp Set -148626

Price: \$24.00

Whisper White 8-1/2" X 11" Thick Cardstock -140272