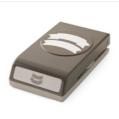

<u>Duet Banner</u> <u>Punch - 141483</u> **Sale: \$10.80** Price: **\$18.00** 

Flirty Flamingo 3/8" (1 Cm) Ruched Ribbon -141426 Sale: \$3.20 Price: \$<del>8.00</del>

Emerald Envy Ombre Stampin' Pad - 141845 Sale: \$3.60