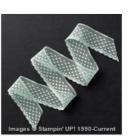

Pacific Point 3/8" Stitched Satin Ribbon - 138427

Sale: \$3.60 Price: <del>\$9.00</del>

Pear Pizzazz 1/4" <u>Cotton Ribbon -</u> <u>134562</u> Sale: \$2.40

Price: <del>\$6.00</del>

Pine Bough Textured Impressions Embossing Folder - 141831 Sale: \$4.50