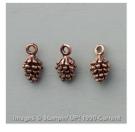

<u>Mini Pinecones -</u> <u>141990</u> Price: \$7.50

<u>Mini Tassels -</u> <u>142024</u> **Sale: \$3.00** Price: <del>\$7.50</del>

Mint Macaron 1" Dotted Lace Trim -<u>138424</u> Sale: \$3.00 Price: <del>\$6.00</del>