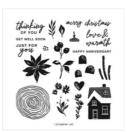

Ringed With Nature Photopolymer Stamp Set (English) - 159883

Basic White 8-1/2" X 11" Cardstock -159276

Soft Suede 8-1/2" X 11" Cardstock -115318

Soft Succulent 8-1/2" X 11" Cardstock -155776

Smoky Slate 8-1/2" X 11" Cardstock -131202