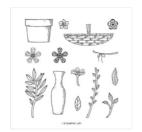

## Supply List Apr 20, 2024

Basket Of Blooms Photopolymer Stamp Set -153305

Price: £16.00

Cinnamon Cider Classic Stampin' Pad - 153114

**Sale: £5.60** Price: £7.00

Just Jade Classic Stampin' Pad -153115

Price: £7.00