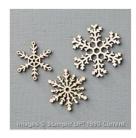

Winter Wonderland Designer Washi Tape - 139609

Price: \$5.00

Gold Metallic Thread - 138401

Price: \$3.50

Snowflake Elements - 139638

Price: \$6.00

Boughs & Berries Textured Impressions Embossing Folder - 139671