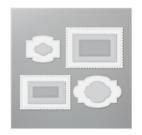

Price: \$4.50

Mossy Meadow 8-1/2" X 11" Cardstock -133676

Price: \$10.00

Tropical Oasis Designer Series Paper - 151252

Price: \$11.50

Whisper White 8-1/2" X 11" Cardstock -100730

Price: \$9.75

In The Tropics Dies - 151495

Price: \$35.00

Stitched So Sweetly Dies -151690

Price: \$32.00

5/16" (8 Mm) Braided Burlap Trim - 151254

Price: \$8.00