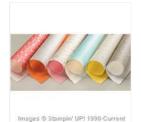

## Apr 25, 2024

Barnyard Babies Wood-Mount Stamp Set -138664

Price: \$27.00

Barnyard Babies Clear-Mount Stamp Set -139328

Price: \$19.00

Sweet Li'l Things Designer Series Paper - 138447

Price: \$11.00

Tip Top Taupe 8-1/2" X 11" Cardstock -138336