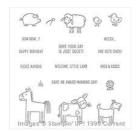

## Apr 25, 2024

Barnyard Babies Wood-Mount Stamp Set -138664

Price: \$27.00

Barnyard Babies Clear-Mount Stamp Set -139328

Price: \$19.00

Sweet Li'l Things Designer Series Paper - 138447

Price: \$11.00

Tip Top Taupe 8-1/2" X 11" Cardstock -138336