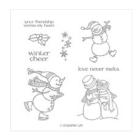

## Apr 25, 2024

Spirited Snowmen Clear-Mount Stamp Set -148072

Price: \$19.00

Under The Mistletoe Designer Series Paper -146921

Price: \$11.00

Whisper White 8-1/2" X 11" Thick Cardstock -140272

Price: \$8.25