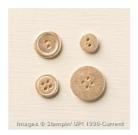

Price: \$9.25

Crumb Cake 8-1/2" X 11" Cardstock -120953

Price: \$10.00

Whisper White 8-1/2" X 11" Cardstock -100730

Price: \$9.75

Neutrals
Backgrounds
Designer Series
Paper Stack 130132

Price: \$21.95

Gold Basic Metal Buttons - 133763

Price: \$8.00

Linen Thread - 104199

Price: \$5.00

Mini Glue Dots - 103683

Price: \$5.75

Stampin' Dimensionals -104430

Price: \$4.25