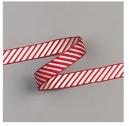

Price: \$22.00

Bells Are Ringing Photopolymer Stamp Set -150476

Price: \$17.00

Subtle 3D Embossing Folder - 151775

Price: \$10.00

Cherry Cobbler 3/8" (1 Cm) Diagonal Stripe Ribbon - 150439

Price: \$7.50

Poppy Parade 1/2" (1.3 Cm) Textured Weave Ribbon -147813