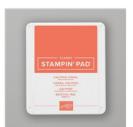

Price: \$8.25

Calypso Coral 8-1/2" X 11" Cardstock -122925

Price: \$10.00

Gilded Gems -152478

Price: \$7.00

Label Me Lovely Punch - 151296

Price: \$19.00

Calypso Coral Classic Stampin' Pad - 147101