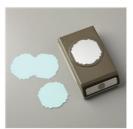

Price: \$8.25

Calypso Coral 8-1/2" X 11" Cardstock -122925

Price: \$10.00

Gilded Gems -152478

Price: \$7.00

Label Me Lovely Punch - 151296

Price: \$19.00

Calypso Coral Classic Stampin' Pad - 147101