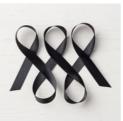

Black 1/2" (1.3 Cm) Satin Ribbon -146280

Lemon Lime Twist Classic Stampin' Pad - 147145

Pineapple Punch Classic Stampin' Pad - 147141

Mango Melody Classic Stampin' Pad - 147093

Melon Mambo Classic Stampin' Pad - 147051