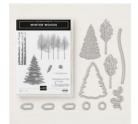

## Supply List

Winter Woods Clear-Mount Bundle - 149992

Price: \$50.25

Winter Woods Wood-Mount Bundle - 149991

Price: \$57.50

Dashing Deer Clear-Mount Stamp Set -147728

Price: \$22.00

Dashing Deer Wood-Mount Stamp Set -147731