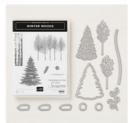

## Supply List

Winter Woods Clear-Mount Bundle - 149992

Price: \$50.25

Winter Woods Wood-Mount Bundle - 149991

Price: \$57.50

Dashing Deer Clear-Mount Stamp Set -147728

Price: \$22.00

Dashing Deer Wood-Mount Stamp Set -147731