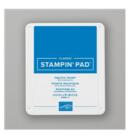

Pacific Point Classic Stampin' Pad - 147098

Real Red Classic Stampin' Pad -147084

Soft Suede Classic Stampin' Pad -147115

Tuxedo Black Memento Ink Pad -132708