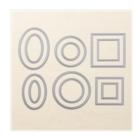

Subtles 6" X 6" (15.2 X 15.2 Cm) Designer Series Paper - 146966

Michele Wright

Stitched Shapes Dies - 145372

Balmy Blue 8-1/2" X 11" Cardstock -146982

Whisper White 8-1/2" X 11" Cardstock -100730

Balmy Blue Classic Stampin' Pad -147105