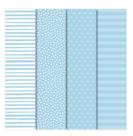

Subtles 6" X 6" (15.2 X 15.2 Cm) Designer Series Paper - 146966

Michele Wright

Stitched Shapes Dies - 145372

Balmy Blue 8-1/2" X 11" Cardstock -146982

Whisper White 8-1/2" X 11" Cardstock -100730

Balmy Blue Classic Stampin' Pad -147105