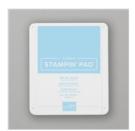

Subtles 6" X 6" (15.2 X 15.2 Cm) Designer Series Paper - 146966

Michele Wright

Stitched Shapes Dies - 145372

Balmy Blue 8-1/2" X 11" Cardstock -146982

Whisper White 8-1/2" X 11" Cardstock -100730

Balmy Blue Classic Stampin' Pad -147105