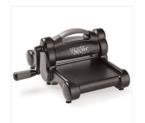

Price: \$6.50

Lemon Lime Twist Classic Stampin' Pad - 144086

Price: \$6.50

Big Shot - 143263

Price: \$110.00

Magnetic Platform - 130658

Price: \$40.00

Stitched Shapes Dies - 145372