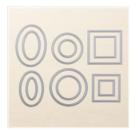

Price: \$6.50

Lemon Lime Twist Classic Stampin' Pad - 144086

Price: \$6.50

Big Shot - 143263

Price: \$110.00

Magnetic Platform - 130658

Price: \$40.00

Stitched Shapes Dies - 145372