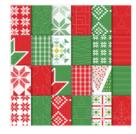

## Supply List Apr 18, 2024

Hug In A Mug Photopolymer Stamp Set\* -144933

Price: \$17.00

Quilted Christmas 6 (15.2 X 15.2 Cm) Designer Series Paper - 144617

Price: \$9.00

Lemon Lime Twist 8-1/2" X 11" Cardstock -144245