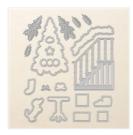

Price: \$30.00

Christmas Staircase Thinlits Dies - 144679

Price: \$39.00

Starburst Punch - 143717

Price: \$18.00

1-3/8" (3.5 Cm) Circle Punch -119860

Price: \$16.00

1-1/2" (3.8 Cm) Circle Punch -138299