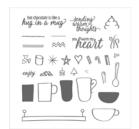

## Supply List Apr 18, 2024

Hug In A Mug Photopolymer Stamp Set\* -144933

Price: \$17.00

Quilted Christmas 6 (15.2 X 15.2 Cm) Designer Series Paper - 144617

Price: \$9.00

Lemon Lime Twist 8-1/2" X 11" Cardstock -144245