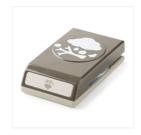

Easter Lamb Wood-Mount Stamp - 140740

White Christmas Photopolymer Stamp Set -135767

Honeycomb Happiness Clear-Mount Stamp Set -141291

Honeycomb Happiness Wood-Mount Stamp Set -141288

Tree Builder Punch - 138295