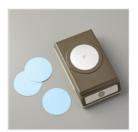

## Supply List

Apr 26, 2024

Jenny Hall 856-362-7777 jennystampsup@gmail.com www.jennyhalldesign.com

Rooted In Nature Clear-Mount Bundle - 148353

Price: \$72.75

Big Shot - 143263

Price: \$110.00

2" (5.1 Cm) Circle Punch - 133782

Price: \$22.00

Nature's Twine - 146342

Price: \$9.00

Whisper White 8-1/2" X 11" Thick Cardstock -140272

Price: \$8.25

Basic Black Archival Stampin' Pad - 140931

Price: \$7.00

Watercolor Paper - 122959