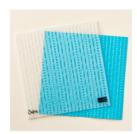

Price: \$30.00

Festive Textured Impressions Embossing Folder - 141471

Price: \$8.50

Cherry Cobbler Baker's Twine -123125

Price: \$3.00

Whisper White 8-1/2" X 11" Cardstock -100730

Price: \$9.75

Cherry Cobbler 8-1/2" X 11" Cardstock -119685