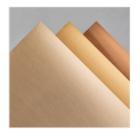

## Apr 19, 2024

Poinsettia Petals Photopolymer Stamp Set (English) - 158251

Price: \$27.00

Basic White 8-1/2" X 11" Thick Cardstock -159229

Price: \$9.00

Brushed Metallic Cardstock -153524

**Sale: \$6.00** Price: \$15.00