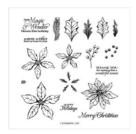

## Apr 19, 2024

Poinsettia Petals Photopolymer Stamp Set (English) - 158251

Price: \$27.00

Basic White 8-1/2" X 11" Thick Cardstock -159229

Price: \$9.00

Brushed Metallic Cardstock -153524

**Sale: \$6.00** Price: \$15.00