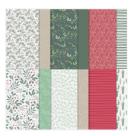

Cherry Cobbler 8-1/2" X 11" Cardstock -119685

Price: \$10.00

Tidings Of Christmas 6" X 6" (15.2 X 15.2 Cm) Designer Series Paper - 155718

**Sale: \$4.60** Price: \$11.50

Versamark Pad - 102283

Price: \$9.50