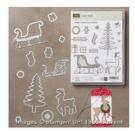

Red Foil Sheets - 139607

Price: \$4.00

Real Red Classic Stampin' Pad -126949

Price: \$6.50

Versamark Pad - 102283

Price: \$9.50

Santa's Sleigh Dies Thinlits -140278

Price: \$30.00